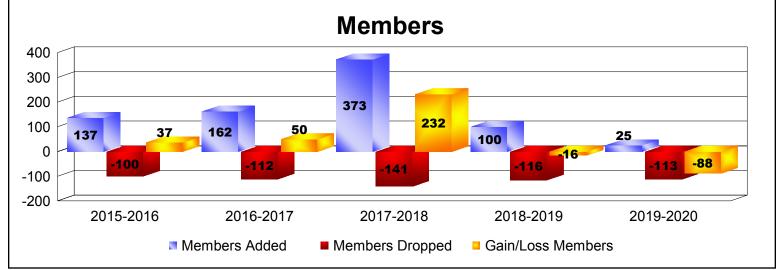

District 115CN As of December 2019 Cumulative

| Year      | New<br>Clubs | Dropped<br>Clubs | Gain/<br>Loss<br>Clubs | New<br>Members | Charter<br>Members | Reinstate<br>Members | Transfer<br>Members | Total<br>Member<br>Added | Total<br>Members<br>Dropped | Gain/<br>Loss<br>Members |
|-----------|--------------|------------------|------------------------|----------------|--------------------|----------------------|---------------------|--------------------------|-----------------------------|--------------------------|
| 2015-2016 | 0            | 0                | 0                      | 133            | 0                  | 2                    | 2                   | 137                      | -100                        | 37                       |
| 2016-2017 | 0            | -2               | -2                     | 148            | 3                  | 9                    | 2                   | 162                      | -112                        | 50                       |
| 2017-2018 | 5            | -1               | 4                      | 232            | 118                | 21                   | 2                   | 373                      | -141                        | 232                      |
| 2018-2019 | 0            | -1               | -1                     | 96             | 3                  | 0                    | 1                   | 100                      | -116                        | -16                      |
| 2019-2020 | 0            | -3               | -3                     | 23             | 1                  | 1                    | 0                   | 25                       | -113                        | -88                      |
| Average   | 1            | -1               | 0                      | 126            | 25                 | 7                    | 1                   | 159                      | -116                        | 43                       |