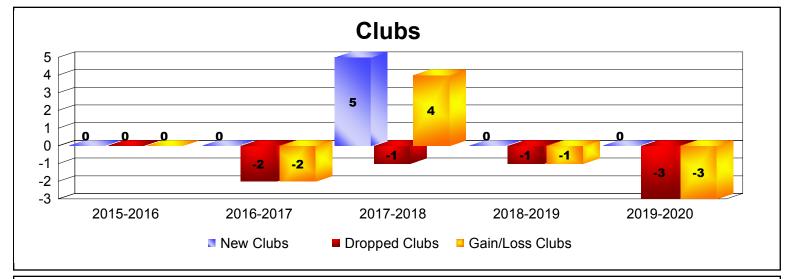

District 115CN As of December 2019 Cumulative

| Year      | New<br>Clubs | Dropped<br>Clubs | Gain/<br>Loss<br>Clubs | New<br>Members | Charter<br>Members | Reinstate<br>Members | Transfer<br>Members | Total<br>Member<br>Added | Total<br>Members<br>Dropped | Gain/<br>Loss<br>Members |
|-----------|--------------|------------------|------------------------|----------------|--------------------|----------------------|---------------------|--------------------------|-----------------------------|--------------------------|
| 2015-2016 | 0            | 0                | 0                      | 133            | 0                  | 2                    | 2                   | 137                      | -100                        | 37                       |
| 2016-2017 | 0            | -2               | -2                     | 148            | 3                  | 9                    | 2                   | 162                      | -112                        | 50                       |
| 2017-2018 | 5            | -1               | 4                      | 232            | 118                | 21                   | 2                   | 373                      | -141                        | 232                      |
| 2018-2019 | 0            | -1               | -1                     | 96             | 3                  | 0                    | 1                   | 100                      | -116                        | -16                      |
| 2019-2020 | 0            | -3               | -3                     | 23             | 1                  | 1                    | 0                   | 25                       | -113                        | -88                      |
| Average   | 1            | -1               | 0                      | 126            | 25                 | 7                    | 1                   | 159                      | -116                        | 43                       |